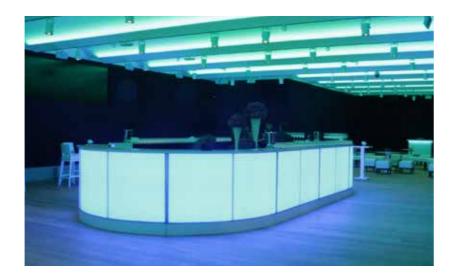

#### LED BARS

LED bars add a contemporary feel to events and ours can be illuminated to any colour. We can further customise your LED bar with logos or other artwork. LED bars are available in a number of different bar layouts.