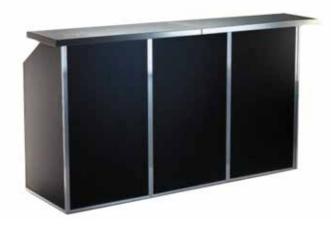

#### HOUSE BAR

Our House Bar units are manufactured by Cantilever and are the most advanced mobile bars you can buy in the UK. They are fully modular and come flat packed in easy to transport flight cases. All bars come complete as pictured with insulated ice wells and speed rails for speed of service.

Our House Bars come in 2m sections and can be built to any length in 2m increments

#### BAR MEASUREMENTS

| BAR    | STARTING SIZE |
|--------|---------------|
| WIDTH  | 1980 MM       |
| DEPTH  | 670 MM        |
| HEIGHT | 1090 MM       |

THE HOUSE BAR INCREASES IN SIZE IN 2 METRE INCREMENTS

#### SPACE REQUIRED

Please add an additional 1000mm to the footprint for bartender working space.