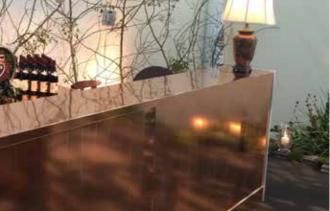

#### MIRROR BAR

Our Mirror Bar is another great way to add a stylish focal point to your event. Mirror Bars are very eye catching and work really well in neutrally themed environments with black, white or grey theming. Mirror Bars also work very well in themed environments that use multicolour lighting or backdrops.

#### 4M MIRROR

Our Mirror Bar is a cladding that overlays our House Bar and is available in 2m increments

Please note that the bars do not require a water or electricity supply. The bars will need to be set up on a flat surface, however we can make reasonable adjustments to overcome this if we are informed ahead of the event.