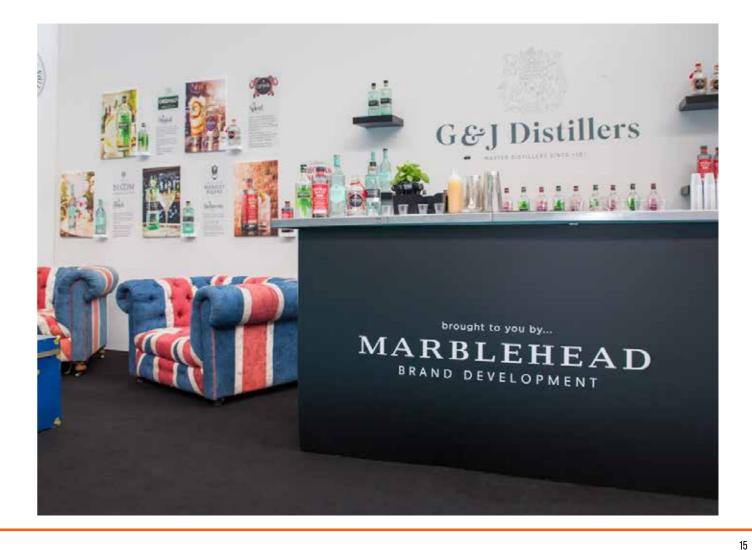

and the bars with company logos, bespoke colours or custom designs to fully tailor our bar systems to any theme or event imaginable. As well as front and side branding, we can also customise the bar tops with any colour or metallic finishes. These bars are perfect for any event from corporate or brand activations to private events or weddings.

Our Bespoke finish is added to our House Bar and is available in 2m increments.





#### **BAR MEASUREMENTS**

| BAR    | STARTING SIZE |
|--------|---------------|
| WIDTH  | 1980 MM       |
| DEPTH  | 670 MM        |
| HEIGHT | 1090 MM       |

THE BESPOKE BAR INCREASES IN **SIZE IN 1.5 METRE INCREMENTS** 



#### **SPACE REQUIRED**

Please add an additional 1000mm to the footprint for bartender working space.

### **BESPOKE FINISH EXAMPLES**







# **OTHER BAR OPTIONS**

#### ICE BARS

Ice Bars are an incredible sight that guests are always fascinated with. Carved out of large scale block ice to virtually any design, including company branding. Ice bars are something truly unique. Fully operational with drainage and lighting, ice bars are a simple and highly effective way to make a big impact at your events.

#### LED BARS

LED bars add a contemporary feel to events and ours can be illuminated to any colour. We can further customise your LED bar with logos or other artwork. LED bars are available in a number of different bar layouts.





#### DYNAMO BARS

Dynamo Bars are available as both circular or straight bars and with a black or white finish. A totally unique bar, the Dynamo series adds subtle class to event spaces and wo