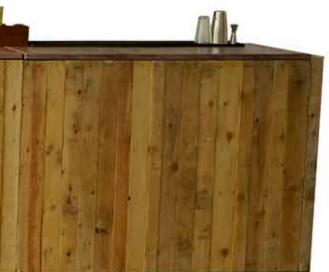

# PALLET BAR

PALLET BAR

Our Pallet Bar is made from

reclaimed pallet wood and

or other unique spaces.

works perfectly within industrial

environments such as warehouses

Our Pallet Bar also has the option

to include a custom overhead bar

rail that can be customised with

plants, branding or other objects.

#### **BAR MEASUREMENTS**

1

| BAR    | STARTING SIZE |
|--------|---------------|
| WIDTH  | 3000 MM       |
| DEPTH  | 670 MM        |
| HEIGHT | 1130 MM       |

THE PALLET BAR INCREASES IN SIZE IN 1.5 METRE INCREMENTS

#### SPACE REQUIRED

Please add an additional 1000mm to the footprint for bartender working space.

#### 6M PALLET

Our Pallet Bar is a cladding that overlays our Bar Unit and is available in 1.5m increments