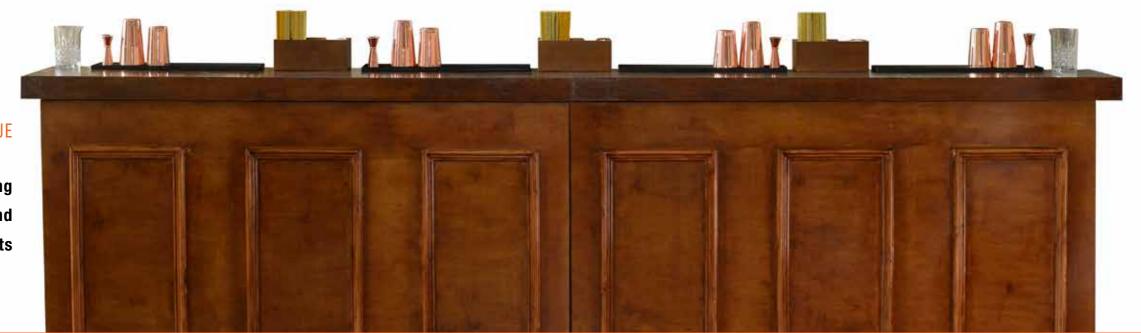

# **OUR HOUSE BAR**

#### HOUSE BAR

Our House Bar units are manufactured by Cantilever and are the most advanced mobile bars you can buy in the UK. They are fully modular and come flat packed in easy to transport flight cases. All bars come complete as pictured with insulated ice wells and speed rails for speed of service.

Our House Bars come in 2m sections and can be built to any length in 2m increments

#### BAR MEASUREMENTS

| BAR    | STARTING SIZE |
|--------|---------------|
| WIDTH  | 1980 MM       |
| DEPTH  | 670 MM        |
| HEIGHT | 1090 MM       |

THE HOUSE BAR INCREASES IN SIZE IN 2 METRE INCREMENTS

#### SPACE REQUIRED

Please add an additional 1000mm to the footprint for bartender working space.

#### **OUTSIDE VIEW**

Please note that the bars do not require a water or electricity supply. The bars will need to be set up on a flat surface, however we can make reasonable adjustments to overcome this if we are informed ahead of the event.

#### **INSIDE VIEW**