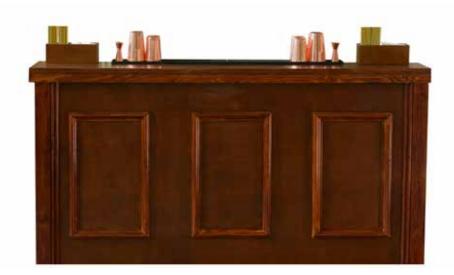

# **ANTIQUE BAR**

#### ANTIQUE BAR

Our Antique Bar offers a fantastic addition to themed environments that require a more traditional look and feel. The stained wood finish lends itself ideally to speakeasy, pub or stately home environments.

#### BAR MEASUREMENTS

| BAR    | STARTING SIZE |
|--------|---------------|
| WIDTH  | 1980 MM       |
| DEPTH  | 670 MM        |
| HEIGHT | 1090 MM       |

THE ANTIQUE BAR INCREASES IN SIZE IN 2 METRE INCREMENTS

#### SPACE REQUIRED

Please add an additional 1000mm to the footprint for bartender working space.

#### **4M ANTIQUE**

Our Antique Bar is a cladding that overlays our House Bar and is available in 2m increments