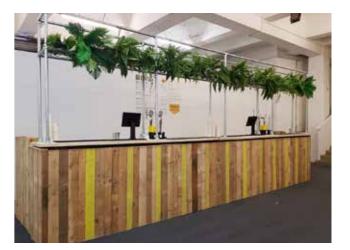

# PALLET BAR

PALLET BAR

Our Pallet Bar is made from

reclaimed pallet wood and

or other unique spaces.

works perfectly within industrial

environments such as warehouses

Our Pallet Bar also has the option

to include a custom overhead bar

rail that can be customised with

plants, branding or other objects.

#### **BAR MEASUREMENTS**

1

| BAR    | STARTING SIZE |
|--------|---------------|
| WIDTH  | 3000 MM       |
| DEPTH  | 670 MM        |
| HEIGHT | 1130 MM       |

THE PALLET BAR INCREASES IN SIZE IN 1.5 METRE INCREMENTS

#### SPACE REQUIRED

Please add an additional 1000mm to the footprint for bartender working space.

#### 6M PALLET

Our Pallet Bar is a cladding that overlays our Bar Unit and is available in 1.5m increments