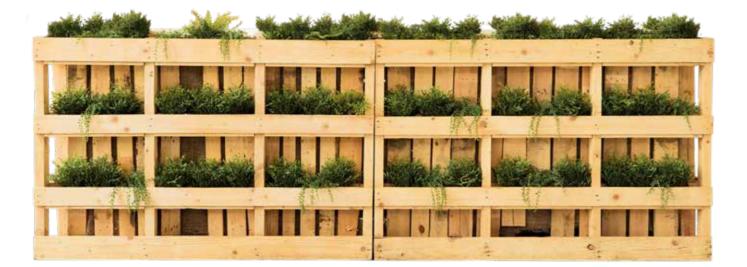

#### **BOTANICAL BAR**

Our botanical bar is a bespoke creation that uses pallet wood for a natural feel. This is then filled with herbs, options for both artificial and real herbs are available. This bar is perfect for rustic, natural settings or settings that require a wow factor. **The botanical bar is available in 4.5m and 6m sizing.** 

#### **BAR MEASUREMENTS**

| BAR    | STARTING SIZE |
|--------|---------------|
| WIDTH  | 4500 MM       |
| DEPTH  | 700 MM        |
| HEIGHT | 1150 MM       |

#### SPACE REQUIRED

Please add an additional 1000mm to the footprint for bartender working space.