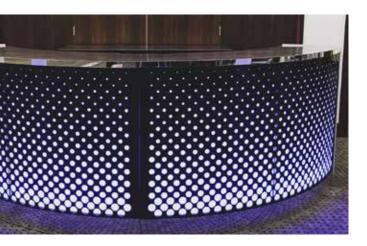

#### LED BARS

LED bars add a contemporary feel to events and ours can be illuminated to any colour. We can further customise your LED bar with logos or other artwork. LED bars are available in a number of different bar layouts.