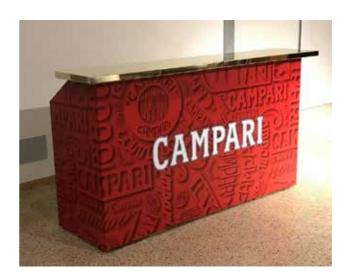

#### **BESPOKE BAR**

Our Bespoke finishes allow us to completely customise our House Bars. We can brand the bars with company logos, bespoke colours or custom designs to fully tailor our bar systems to any theme or event imaginable. As well as front and side branding, we can also customise the bar tops with any colour or metallic finishes. These bars are perfect for any event from corporate or brand activations to private events or weddings.

Our Bespoke finish is added to our House Bar and is available in 2m increments.

### **BESPOKE FINISH EXAMPLES**