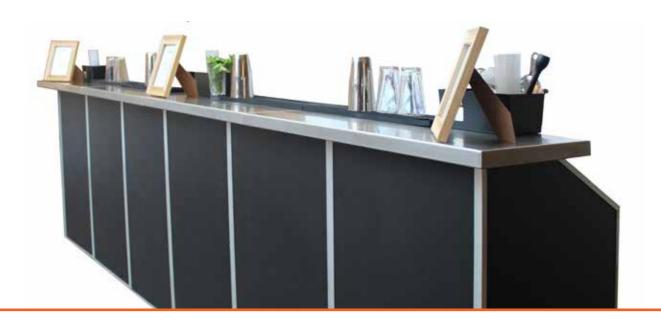

#### HOUSE BAR

Our House Bar units are manufactured by Cantilever and are the most advanced mobile bars you can buy in the UK. They are fully modular and come flat packed in easy to transport flight cases. All bars come complete as pictured with insulated ice wells and speed rails for speed of service.

Our House Bars come in 2m sections and can be built to any length in 2m increments

#### BAR MEASUREMENTS

| BAR    | STARTING SIZE |
|--------|---------------|
| WIDTH  | 1980 MM       |
| DEPTH  | 670 MM        |
| HEIGHT | 1090 MM       |

THE HOUSE BAR INCREASES IN SIZE IN 2 METRE INCREMENTS

#### SPACE REQUIRED

Please add an additional 1000mm to the footprint for bartender working space.