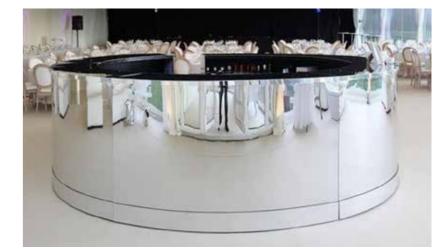

#### METALLIC CIRCULAR BAR

The metallic circular bar is available in a full circle or semicircle, in both a gold or silver finish. A true crowd pleaser and the ultimate centrepiece to any event, our circular bars are extremely popular as their classic look complements any event.