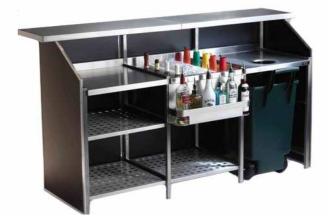

#### HOUSE BAR

Our House Bar units are manufactured by Cantilever and are the most advanced mobile bars you can buy in the UK. They are fully modular and come flat packed in easy to transport flight cases. All bars come complete as pictured with insulated ice wells and speed rails for speed of service.

Our House Bars come in 2m sections and can be built to any length in 2m increments

#### BAR MEASUREMENTS

| BAR    | STARTING SIZE |
|--------|---------------|
| WIDTH  | 1980 MM       |
| DEPTH  | 670 MM        |
| HEIGHT | 1090 MM       |

THE HOUSE BAR INCREASES IN SIZE IN 2 METRE INCREMENTS

#### SPACE REQUIRED

Please add an additional 1000mm to the footprint for bartender working space.

#### **OUTSIDE VIEW**

Please note that the bars do not require a water or electricity supply. The bars will need to be set up on a flat surface, however we can make reasonable adjustments to overcome this if we are informed ahead of the event.

#### **INSIDE VIEW**