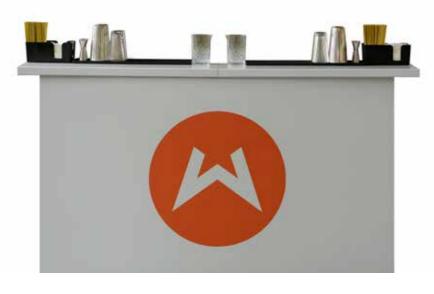

#### **BESPOKE BAR**

Our Bespoke finishes allow us to completely customise our House Bars. We can brand the bars with company logos, bespoke colours or custom designs to fully tailor our bar systems to any theme or event imaginable. As well as front and side branding, we can also customise the bar tops with any colour or metallic finishes. These bars are perfect for any event from corporate or brand activations to private events or weddings.

Our Bespoke finish is added to our House Bar and is available in 2m increments.

### **BESPOKE FINISH EXAMPLES**