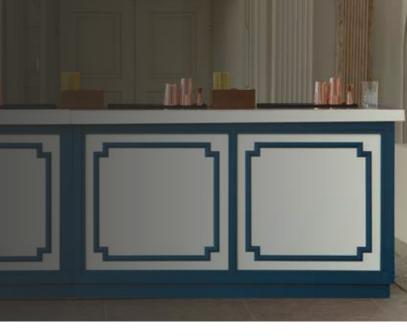

#### PANEL BAR

The panelled bar is a luxury wood bar that is perfect for more sophisticated environments. Currently finished in white and royal blue, there is the option to have this bar resprayed in any colour palette you require.

The Panelled Bar is 4m in size.

#### **BAR MEASUREMENTS**

| BAR    | STARTING SIZE |
|--------|---------------|
| WIDTH  | 4000 MM       |
| DEPTH  | 700 MM        |
| HEIGHT | 1150 MM       |