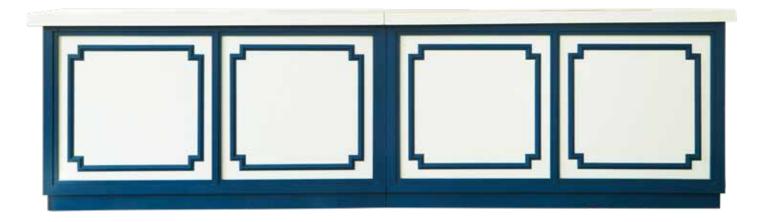

#### PANEL BAR

The panelled bar is a luxury wood bar that is perfect for more sophisticated environments. Currently finished in white and royal blue, there is the option to have this bar resprayed in any colour palette you require.

The Panelled Bar is 4m in size.

#### **BAR MEASUREMENTS**

| BAR    | STARTING SIZE |
|--------|---------------|
| WIDTH  | 4000 MM       |
| DEPTH  | 700 MM        |
| HEIGHT | 1150 MM       |