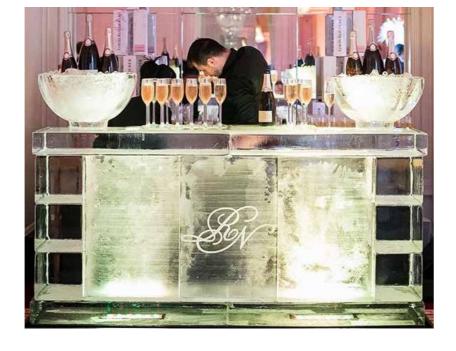

#### ICE BARS

Ice Bars are an incredible sight that guests are always fascinated with. Carved out of large scale block ice to virtually any design, including company branding. Ice bars are something truly unique. Fully operational with drainage and lighting, ice bars are a simple and highly effective way to make a big impact at your events.