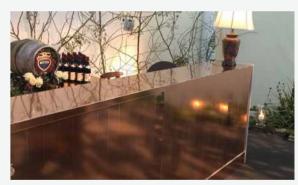

### ROSE GOLD BAR

The Rose Gold Bar comes in a straight piece and its unique colour palette is fantastic for certain themes. Its warm copper tones add to any environment they are in, but work especially well for weddings or more rustic themes.