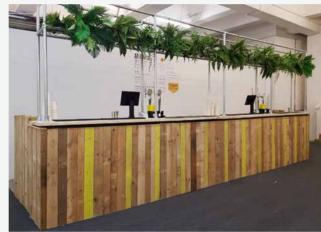

### NOTES

Our Pallet Bar is made from reclaimed pallet wood and works perfectly within industrial environments such as warehouses or other unique spaces. Our Pallet Bar also has the option to include a custom overhead bar rail that can be customised with plants, branding or other objects.

Our Pallet Bar is a cladding that overlays our Bar Unit and is available in 1.5m increments.

### BAR MEASUREMENTS

WIDTH (STARTING SIZE) 3000 MM

DEPTH

670 MM

HEIGHT 1130 MM

THE PALLET BAR INCREASES IN SIZE IN 1.5 METRE INCREMENTS

### SPACE REQUIRED

Please add an additional 1000mm to the footprint for bartender working space.