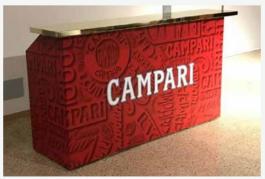

# BESPOKE FINISHES

Our Bespoke finishes allow us to completely customise our House Bars. We can brand the bars with company logos, bespoke colours or custom designs to fully tailor our bar systems to any theme or event imaginable. As well as front and side branding, we can also customise the bar tops with any colour or metallic finishes. These bars are perfect for any event from corporate or brand activations to private events or weddings.

Our Bespoke finish is added to our House Bar and is available in 2m increments.