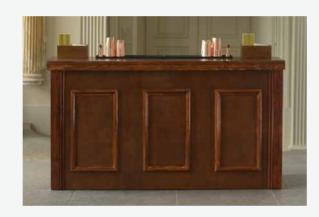

### NOTES

Our Antique Bar offers a fantastic addition to themed environments that require a more traditional look and feel. The stained wood finish lends itself ideally to speakeasy, pub or stately home environments.

Our Antique Bar is a cladding that overlays our House Bar and is available in 2m increments.

### BAR MEASUREMENTS

WIDTH (STARTING SIZE) 1980 MM

DEPTH

670 MM

HEIGHT 1090 MM

THE ANTIQUE BAR INCREASES IN SIZE IN 2 METRE INCREMENTS

### SPACE REQUIRED

Please add an additional 1000mm to the footprint for bartender working space.