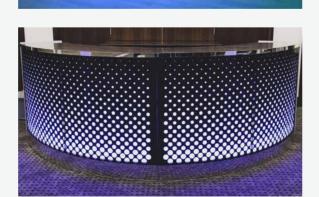

### LED BARS

LED bars add a contemporary feel to events and ours can be illuminated to any colour. We can further customise your LED bar with logos or other artwork. LED bars are available in a number of different bar layouts.