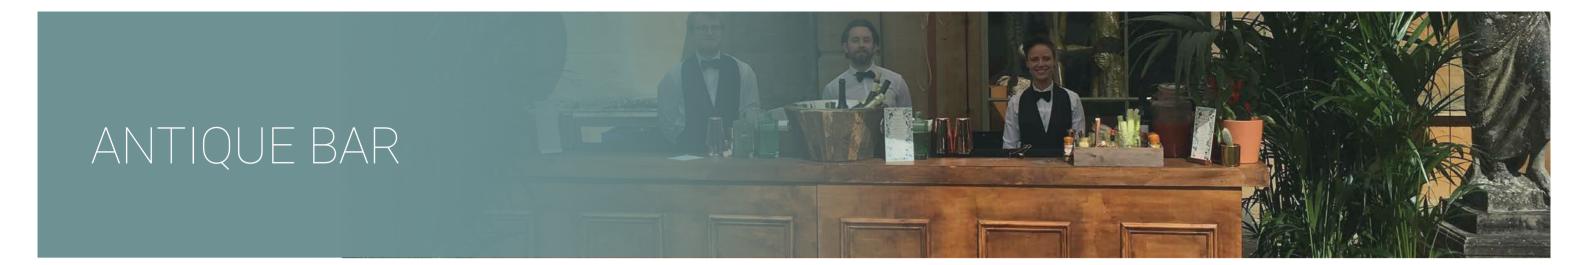

### NOTES

Our Antique Bar offers a fantastic addition to themed environments that require a more traditional look and feel. The stained wood finish lends itself ideally to speakeasy, pub or stately home environments.

Our Antique Bar is a cladding that overlays our House Bar and is available in 2m increments.