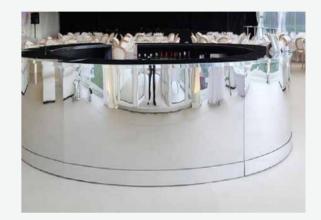

### NOTES

Our Mirror Bar is another great way to add a stylish focal point to your event. Mirror Bars are very eye catching and work really well in neutrally themed environments with black, white or grey theming. Mirror Bars also work very well in themed environments that use multicolour lighting or backdrops.

Our Mirror Bar is a cladding that overlays our House Bar and is available in 2m increments.

### BAR MEASUREMENTS

WIDTH (STARTING SIZE) 1980 MM

DEPTH

670 MM

HEIGHT 1090 MM

THE MIRROR BAR INCREASES IN SIZE IN 2 METRE INCREMENTS