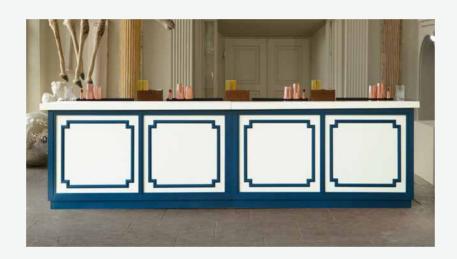

### NOTES

The panelled bar is a luxury wood bar that is perfect for more sophisticated environments. Currently finished in white and royal blue, there is the option to have this bar resprayed in any colour palette you require.

The Panelled Bar is 4m in size.

### BAR MEASUREMENTS

WIDTH 4000 MM

DEPTH

700 MM

HEIGHT 1150 MM

THE PANEL BAR IS ONLY AVAILABLE IN A 4 METRE SIZE

### SPACE REQUIRED

Please add an additional 1000mm to the footprint for bartender working space.