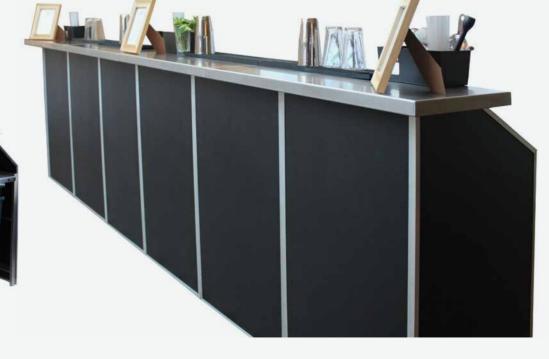

# OUR HOUSE BAR

Our House Bar units are manufactured by Portabar and are the most advanced mobile bars you can buy in the UK. They are fully modular and come flat packed in easy to transport flight cases. All bars come complete as pictured with insulated ice wells and speed rails for speed of service.

Our House Bars come in 2m sections and can be built to any length in 2m increments.

### BAR MEASUREMENTS

WIDTH (STARTING SIZE) 1980 MM

DEPTH

670 MM

HEIGHT 1090 MM

THE HOUSE BAR INCREASES IN SIZE IN 2 METRE INCREMENTS