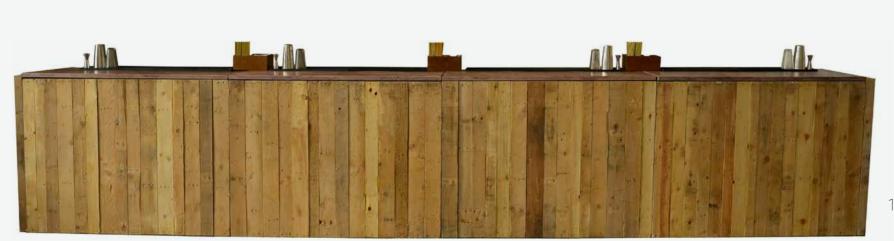

### NOTES

Our Pallet Bar is made from reclaimed pallet wood and works perfectly within industrial environments such as warehouses or other unique spaces. Our Pallet Bar also has the option to include a custom overhead bar rail that can be customised with plants, branding or other objects.

Our Pallet Bar is a cladding that overlays our Bar Unit and is available in 1.5m increments.

### BAR MEASUREMENTS

WIDTH (STARTING SIZE) 3000 MM

DEPTH

670 MM

HEIGHT 1130 MM

THE PALLET BAR INCREASES IN SIZE IN 1.5 METRE INCREMENTS

### SPACE REQUIRED

Please add an additional 1000mm to the footprint for bartender working space.