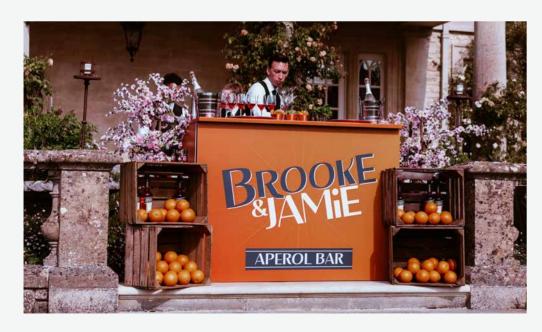

# BESPOKE FINISHES

Our Bespoke finishes allow us to completely customise our House Bars. We can brand the bars with company logos, bespoke colours or custom designs to fully tailor our bar systems to any theme or event imaginable. As well as front and side branding, we can also customise the bar tops with any colour or metallic finishes. These bars are perfect for any event from corporate or brand activations to private events or weddings.

Our Bespoke finish is added to our House Bar and is available in 2m increments.

### BAR MEASUREMENTS

WIDTH (STARTING SIZE) 1980 MM

DEPTH

670 MM

HEIGHT 1090 MM

THE BESPOKE BAR INCREASES IN SIZE IN 2 METRE INCREMENTS

### SPACE REQUIRED

Please add an additional 1000mm to the footprint for bartender working space.