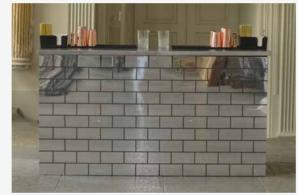

### NOTES

Our Mirror Bar is another great way to add a stylish focal point to your event. Mirror Bars are very eye catching and work really well in neutrally themed environments with black, white or grey theming. Mirror Bars also work very well in themed environments that use multicolour lighting or backdrops.

Our Mirror Bar is a cladding that overlays our House Bar and is available in 2m increments.