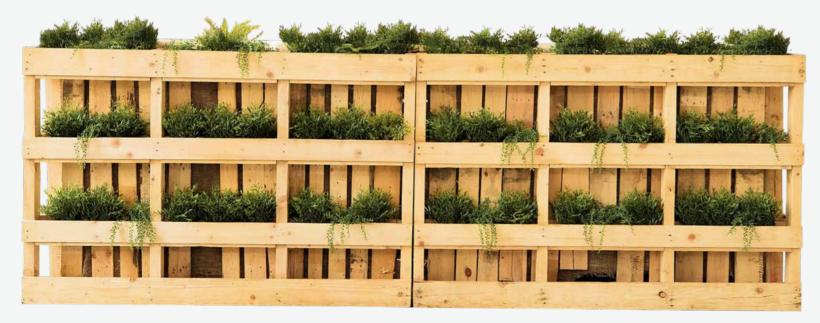

# BOTANICAL BAR

Our botanical bar is a bespoke creation that uses pallet wood for a natural feel. This is then filled with herbs, options for both artificial and real herbs are available. This bar is perfect for rustic, natural settings or settings that require a wow factor.

The botanical bar is available in 4.5m and 6m sizing.

### BAR MEASUREMENTS

WIDTH (STARTING SIZE) 4500 MM

DEPTH

700 MM

HEIGHT 1150 MM

THE BOTANICAL BAR IS ONLY AVAILABLE IN A 4.5 OR 6 METRE SIZE

### SPACE REQUIRED

Please add an additional 1000mm to the footprint for bartender working space.