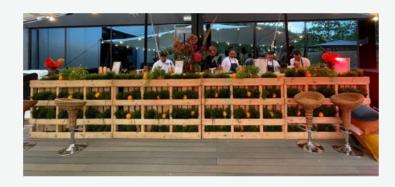

### NOTES

Our Pallet Bar is made from reclaimed pallet wood and works perfectly within industrial environments such as warehouses or other unique spaces. Our Pallet Bar also has the option to include a custom overhead bar rail that can be customised with plants, branding or other objects.

Our Pallet Bar is a cladding that overlays our Bar Unit and is available in 1.5m increments.

### BAR MEASUREMENTS

WIDTH (STARTING SIZE) 3000 MM

DEPTH

670 MM

HEIGHT 1130 MM

THE PALLET BAR INCREASES IN SIZE IN 1.5 METRE INCREMENTS

### SPACE REQUIRED

Please add an additional 1000mm to the footprint for bartender working space.