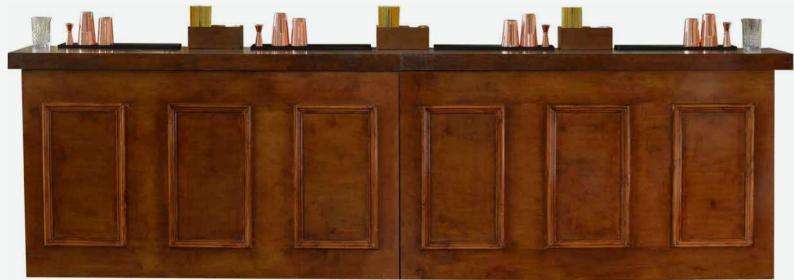

# OUR HOUSE BAR

Our House Bar units are manufactured by Portabar and are the most advanced mobile bars you can buy in the UK. They are fully modular and come flat packed in easy to transport flight cases. All bars come complete as pictured with insulated ice wells and speed rails for speed of service.

Our House Bars come in 2m sections and can be built to any length in 2m increments.

### BAR MEASUREMENTS

WIDTH (STARTING SIZE) 1980 MM

DEPTH

670 MM

HEIGHT 1090 MM

THE HOUSE BAR INCREASES IN SIZE IN 2 METRE INCREMENTS

### SPACE REQUIRED

Please add an additional 1000mm to the footprint for bartender working space.