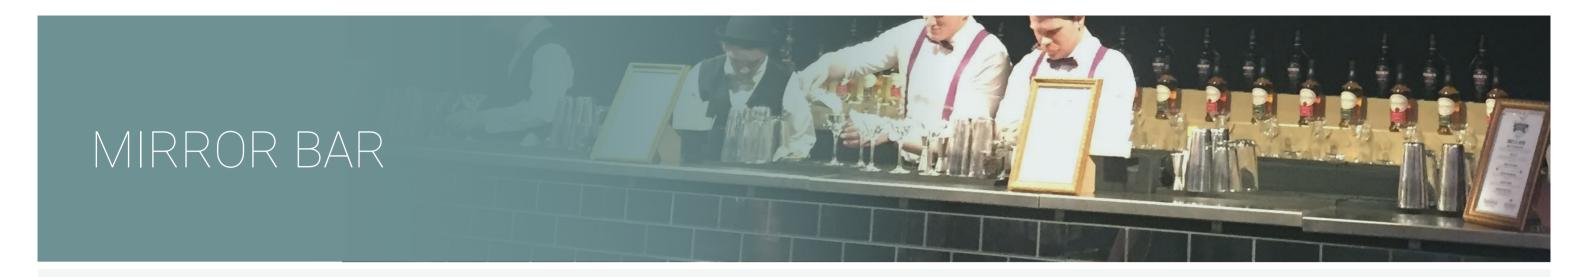

### NOTES

Our Mirror Bar is another great way to add a stylish focal point to your event. Mirror Bars are very eye catching and work really well in neutrally themed environments with black, white or grey theming. Mirror Bars also work very well in themed environments that use multicolour lighting or backdrops.

Our Mirror Bar is a cladding that overlays our House Bar and is available in 2m increments.

### BAR MEASUREMENTS

WIDTH (STARTING SIZE) 1980 MM

DEPTH

670 MM

HEIGHT 1090 MM

THE MIRROR BAR INCREASES IN SIZE IN 2 METRE INCREMENTS