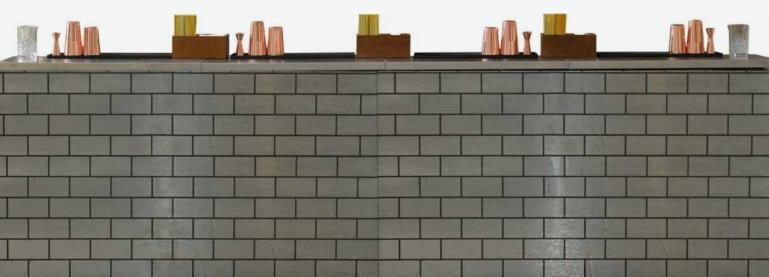

### NOTES

Our Mirror Bar is another great way to add a stylish focal point to your event. Mirror Bars are very eye catching and work really well in neutrally themed environments with black, white or grey theming. Mirror Bars also work very well in themed environments that use multicolour lighting or backdrops.

Our Mirror Bar is a cladding that overlays our House Bar and is available in 2m increments.