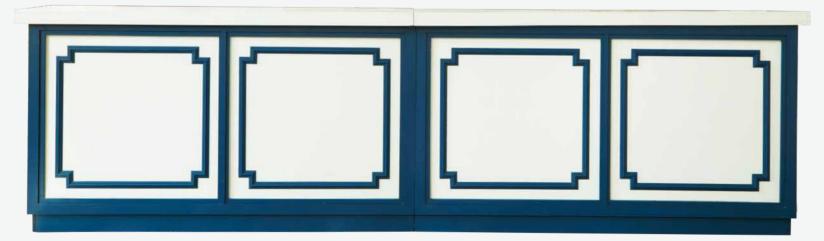

### NOTES

The panelled bar is a luxury wood bar that is perfect for more sophisticated environments. Currently finished in white and royal blue, there is the option to have this bar resprayed in any colour palette you require.

The Panelled Bar is 4m in size.

### BAR MEASUREMENTS

WIDTH 4000 MM

DEPTH

700 MM

HEIGHT 1150 MM

THE PANEL BAR IS ONLY AVAILABLE IN A 4 METRE SIZE

### SPACE REQUIRED

Please add an additional 1000mm to the footprint for bartender working space.