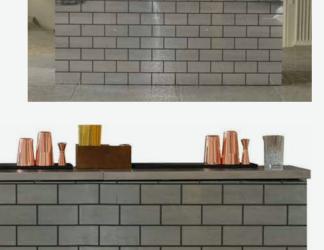

### NOTES

Our Mirror Bar is another great way to add a stylish focal point to your event. Mirror Bars are very eye catching and work really well in neutrally themed environments with black, white or grey theming. Mirror Bars also work very well in themed environments that use multicolour lighting or backdrops.

Our Mirror Bar is a cladding that overlays our House Bar and is available in 2m increments.