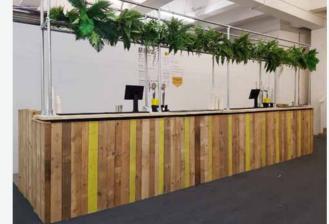

# BOTANICAL BAR

Our botanical bar is a bespoke creation that uses pallet wood for a natural feel. This is then filled with herbs, options for both artificial and real herbs are available. This bar is perfect for rustic, natural settings or settings that require a wow factor.

The botanical bar is available in 4.5m and 6m sizing.

### BAR MEASUREMENTS

WIDTH (STARTING SIZE) 4500 MM

DEPTH

700 MM

HEIGHT 1150 MM

THE BOTANICAL BAR IS ONLY AVAILABLE IN A 4.5 OR 6 METRE SIZE

### SPACE REQUIRED

Please add an additional 1000mm to the footprint for bartender working space.