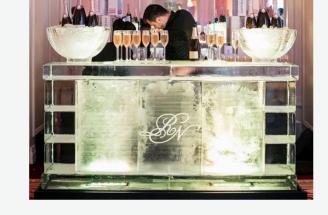

### ICE BARS

Ice Bars are an incredible sight that guests are always fascinated with. Carved out of large scale block ice to virtually any design, including company branding. Ice bars are something truly unique. Fully operational with drainage and lighting, ice bars are a simple and highly effective way to make a big impact at your events.